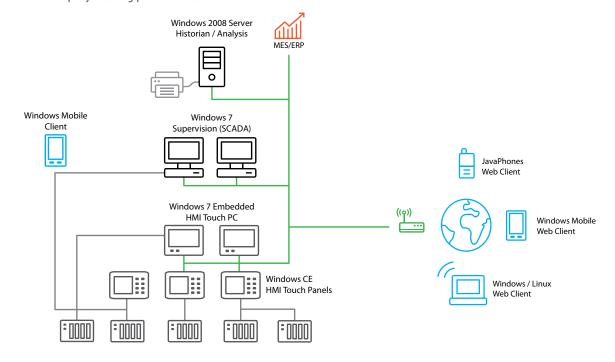

**ERP** - Production planning

PLC + HMI

#### Integraton and scalability

Progea offers a wide range of software products based on the one unique architecture integration to provide modular and flexible solutions for the various levels of system and factory automation. Using a Progea product not only means having the best and most innovative software technologies at hand and used all over the world: it also means being able to count on customer help, technical support and training that go hand-in-hand with every project, allowing you to confront every kind of need emanded by your field of business with confidence. Progea's 20 years of experience is the best guarantee to accomplish any automation project, from simple to the most complex, successfully.

Web Client
Access from internet

Storage

SCADA/HMI

PLC + HMI

**SCADA** 

**SCADA** 

**Control Room** 

Mobile HMI