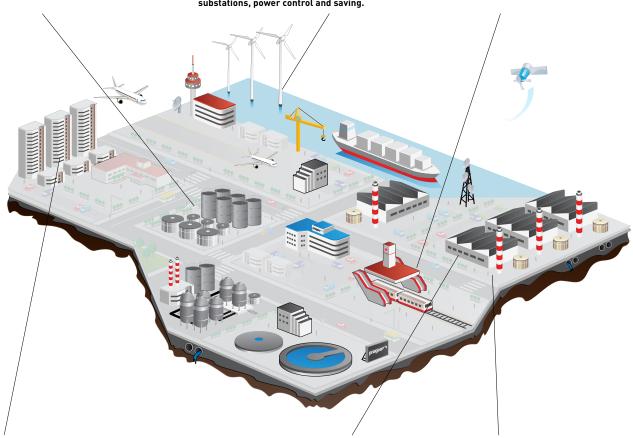

#### **Energy & Environment**

Movicon offers very efficient solutions in all power production and distribution sectors, thanks to its specific functions, vertical modules and special communication drivers (i.e. IEC870). Movicon can be applied in conventional power production stations, renewable energy productions, cogeneration, power distribution networks, substations, power control and saving.