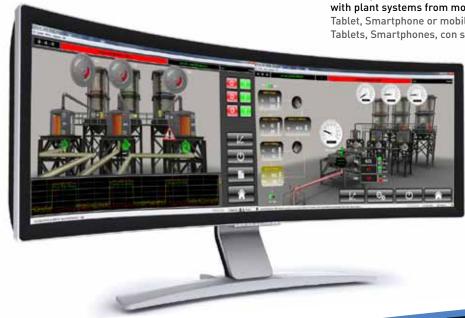

#### Mobility

The Progea software solutions allow maximum integration with plant systems from mobile systems, such as PC Wireless, Tablet, Smartphone or mobile phones (i.e. Blackberry). Tablets, Smartphones, con soluzioni sicure e cross-platform.