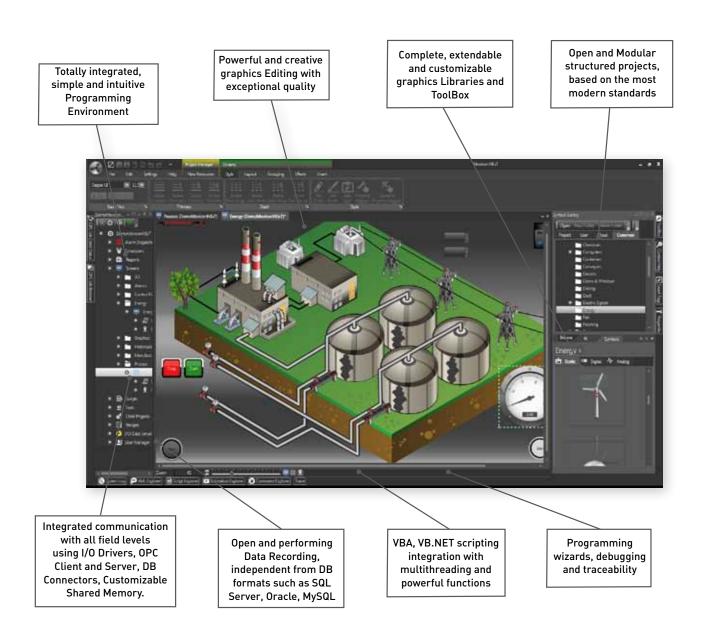

## Sophisticated Technology within everyone's reach

The Progea technological platforms are results of extensive studies carried out on software ergonomics to make products pleasant and easy-to-use. To contribute to development time-saving, all tools and functionalities have been provided and ready-to-use in the same environment, united with maximum information integration and transparency. The Progea software outshines any other product for simplicity of use and intuitiveness, thanks to the 'Intelligent' Editor and integrated auto-configuration wizards and Tag, Alarms and Strings import/export tools. Project engineering is a breeze with the Progea software for immediate, effective and safe results with great visual impact in next-to-no-time, making sure your investments are safeguarded.