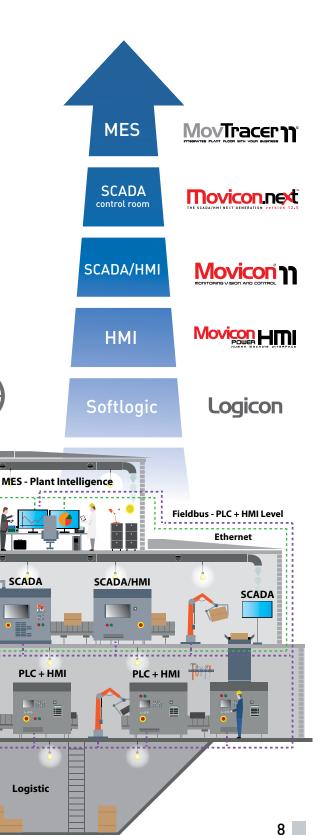

## Over 80,000 installations distributed in all sectors of automation and process control is proof of Progea solution reliability and flexibility

projects, Movicon™11 introduces the most innovative technologies permitting your applications to connect to the field and integrate with the whole world, both distributing data towards business management information systems (MES, ERP, SAP), and local or remote Clients over the web. Your system can be accessed in top security from any location in the world, using any platform, thanks to the "Web-Enabled" architecture which exploits multiplatforms and Java security. Movicon™ CE and PowerHMI are HMI software designed to offer powerful visualization solutions for HMI and Embedded systems. MovTraver is the Historian and production performance analysis platform, with powerful analytical tools (OEE, KPI) in Web architecture. Logicon is the SoftLogic IEC611131 solution with integrated architecture. A suite of software products integrated together to create a vast variety of industrial application types whether simple or very complex without compromising.

#### Integraton and scalability

Progea offers a wide range of software products based on the one unique architecture integration to provide modular and flexible solutions for the various levels of system and factory automation. Using a Progea product not only means having the best and most innovative software technologies at hand and used all over the world: it also means being able to count on customer help, technical support and training that go hand-in-hand with every project, allowing you to confront every kind of need emanded by your field of business with confidence. Progea's 20 years of experience is the best guarantee to accomplish any automation project, from simple to the most complex, successfully.